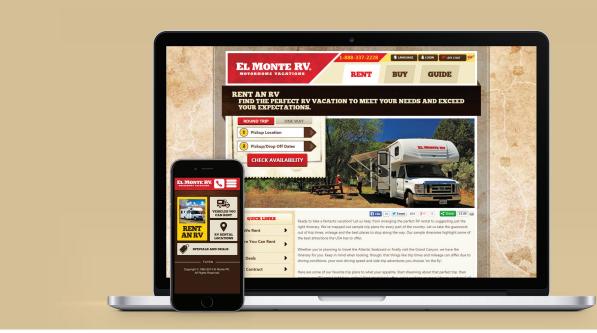

El Monte RV identified that their mobile users were leaving the reservation process before they secured their rental RV. To combat this, they decided to implement a responsive Website that would make the reservation process more seamless, especially from a mobile device. ITX provided user experience consulting and improved the reservation workflow on El Monte RV's Website.

After the launch of their new site, El Monte RV has found that they have been able to provide a better user experience, especially to those who utilize mobile, and their site now encourages customers to complete their reservation on the go.